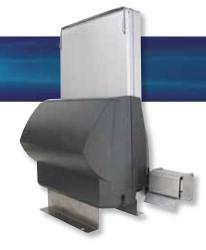

|
| Dispense Options      | Minimum dispense or even depletion                                                  |
| Tracking              | Built-in ability to accumulate coin dispense history                                |
| Size                  | 9¾" W X 6 1/2" D X 14 ½" H with canister                                            |
| Weight                | 11.25 Lbs. with canister unloaded                                                   |
| Power                 | 32Volt DC, 4 Amps. Max                                                              |
| External Power Supply | 120 to 240 VAC, 50 or 60 Hz, 32 VDC                                                 |
| Worldwide Support     | Adaptable to a variety of currencies, including US, Canada, UK, Euro, and many more |



Speed cup model optimized for Drive-thru.